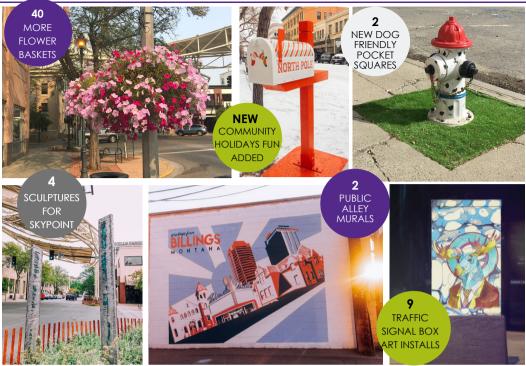

NT DBA EVENTS
- **5** NEW EVENTS
- **14** NEW EVENT DAYS ADDED
- 2 PET FRIENDLY EVENTS **36** TOTAL EVENT DAYS



St. Patrick's Day Parade & Celtic Fair | Purple 5K Alive After 5 | Strawberry Fest | Restaurant

Week | HarvestFest | Downtown Trick or Treat Holiday Parade | Small Business Saturday Christmas Stroll | \*Day of the Dog | \*First Friday \*Downtown Summer Sounds | \*Food Truck Lunch | \*Dog Days of Summer \*\*Crazy Days | \*\*Virtual Cash Mob \*\*Chalk on the Walk (\*) Events added in 2019 (\*\*) Events added in 2020

## PUBLIC SAFETY & COMMUNITY

### INNOVATIONS

RESOURCE OUTREACH COORDINATOR HIRED: JULY 2020

+40% INCREASED DOWNTOWN ENGAGEMENT BY BPD DOWNTOWN OFFICERS



+30NEW BUSINESSES OPENED DOWNTOWN IN 2020 164 CURRENT DBA MEMBERSHIPS



### FY20 THE 'VISIBLE' HIGHLIGHTS



# LOOKING AHEAD



### DOWNTOWN GIFT CARD PROGRAM

Marketed program available for DBA members to use.



### **MOBILE CRISIS RESPONSE**

Creation of the Downtown Mobile Crisis Response Team in partnership with community healthcare providers and City and County first responders. Funded in partnership with the County Matching Grant, Community Innovations, and Substance Abuse Connect Coalition.



### ONE TO TWO-WAY STREET CONVERSION

Project bonded through TIF: N. 29th & N. 30th Streets will be converted from one-way to two-way.

### UPGRADED HOLIDAY DECORATIONS

23 new LED snowflakes & lit garland. Coming Winter 2020!





#### What else would you like to see? email: info@downtownbillings.com